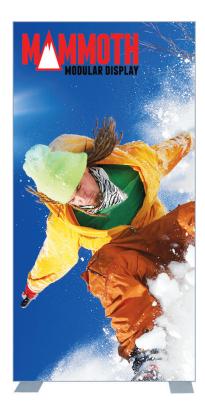

# **MAMMOTH 4FT DISPLAY (NON-BACKLIT)**

## **Product Features**

The Mammoth Fabric Frame System is the perfect blend of class and versatility. The edges of the fabric press into the frame making graphic installation and change out simple. Available in various width and height configurations as well as double sided display. Floor, ceiling, and all mounted display is possible with the use of optional accessories.

| Display Dimension | 3.8'W x 7.8'H    |
|-------------------|------------------|
| Graphic Size      | 47.5"W x 94.75"H |
|                   |                  |

## **Graphic Material**

Deco Fabric