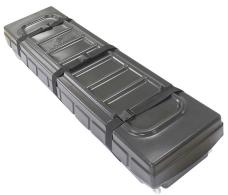

## **Weights - Dimensions**

| Shipping Weight     | 73 lbs            |
|---------------------|-------------------|
| Shipping Dimensions | 67" x 18" x 11.5" |

## **Package Includes**

Frame pieces (qty 6)

Straight frame connectors (qty 4)

L bracket frame connectors (qty 4)

Feet (qty 2)

Bolts for feet (qty 8)

La Caja Case (qty 1)

## Warranty

Lifetime on Stand

1 year on Graphic

Graphic turnaround time is 3 business days for up to 2 sets

La Caja Case