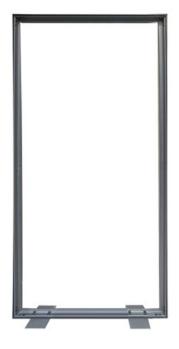

## **Product Features**

The Mammoth Fabric Frame System is the perfect blend of class and versatility. The edges of the fabric press into the frame making graphic installation and change out simple. Available in various width and height configurations as well as double sided display. Floor, ceiling, and all mounted display is possible with the use of optional accessories.

#### Construction

Aluminum Framework

Steel Feet