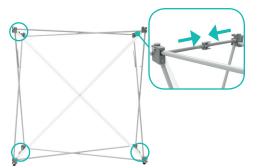

## **Insert Channel Bars**

- **b.** Expand the frame.

c. Close frame by pushing the outside of the frame until male and female ends connect.

c. Slide channels bars onto frame, from top to bottom, then secure onto metal peg.