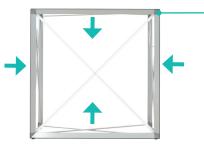

## **Insert Channel Bars**

- **b.** Expand the frame.

c. Close frame by pushing the outside of the frame until male and female ends connect.

c. Slide channels bars onto frame, from top to bottom, then secure onto metal peg.