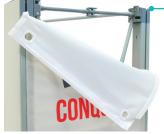

# **Install Graphic**

**b.** Then insert the remainder of the beading.

CO

c. Repeat graphic installation on the end caps.

d. Complete end cap graphics by inserting the circular caps on top of the frame.