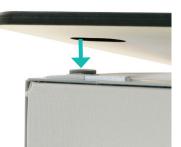

## **Insert Channel Bars**

- **b.** Expand the frame.

c. Close frame by pushing the outside of the frame until male and female ends connect.

c. Slide channels bars onto frame, from top to bottom, then secure onto metal peg.

a. Attach channel bars to frame.