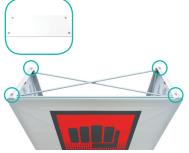

# **Install Countertop & Shelf**

a. In each corner, insert the silicone

edge beading into the groove.

a. Locate the circular caps on top of the counter and locate the dovetails underneath the countertop.

**b.** Place the countertop on top of the counter by aligning the dovetails to the circular caps.

c. Place down the locking bars on each side of the counter.

d. Then place the clear shelf onto the locking bars.