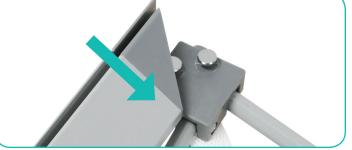

## **Insert Channel Bars**

- **b.** Expand the frame.

c. Close frame by pushing the outside of the frame until male and female ends connect.

c. Slide channels bars onto frame, from top to bottom, then secure onto metal peg.

a. Attach channel bars to frame.