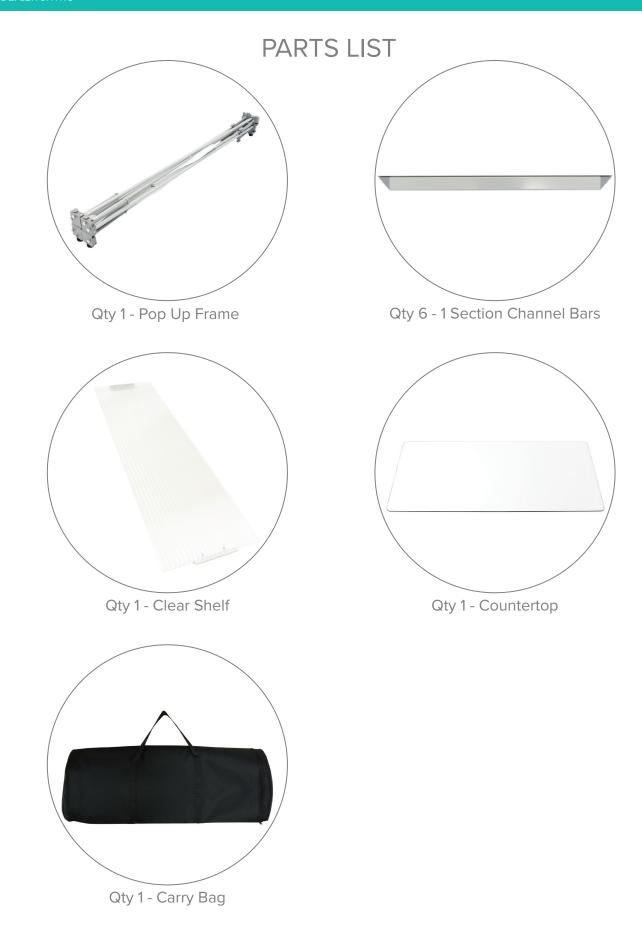

# Set Up Pop Up Frame

## **Insert Channel Bars**

- **b.** Expand the frame.

c. Close frame by pushing the outside of the frame until male and female ends connect.

c. Slide channels bars onto frame, from top to bottom, then secure onto metal peg.

a. Attach channel bars to frame.

# **Install Countertop & Shelf**

a. In each corner, insert the silicone

edge beading into the groove.

a. Locate the circular caps on top of the counter and locate the dovetails underneath the countertop.

**b.** Place the countertop on top of the counter by aligning the dovetails to the circular caps.

c. Place down the locking bars on each side of the counter.

d. Then place the clear shelf onto the locking bars.