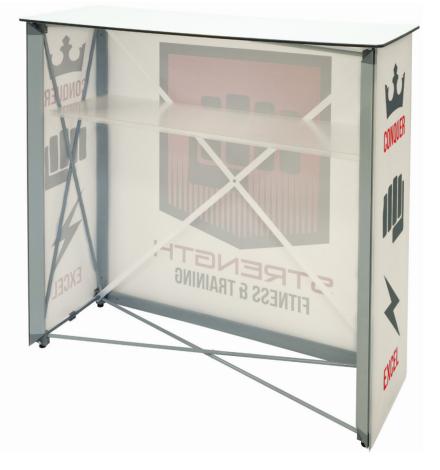

#### PRODUCT DESCRIPTION

Accentuate your Lumiére Light Wall with the Lumiére Counter! A new counter design, the Lumiére is a pop up frame made for SEG fabric graphics. Choose 3 custom dye sub graphics: 1 front and 2 end caps. Backside remains open for included shelf and storage. Includes carry bag.

### DISPLAY CONSTRUCTION

Aluminum Frame

SHIPPING WEIGHTS & DIMENSIONS

| Shipping Weight | 26 lbs (frame only)<br>28 lbs (with graphics |
|-----------------|----------------------------------------------|
|                 |                                              |

# **Install Countertop & Shelf**

a. In each corner, insert the silicone

edge beading into the groove.

a. Locate the circular caps on top of the counter and locate the dovetails underneath the countertop.

**b.** Place the countertop on top of the counter by aligning the dovetails to the circular caps.

c. Place down the locking bars on each side of the counter.

d. Then place the clear shelf onto the locking bars.