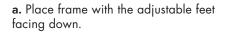

Frame

SHIPPING WEIGHTS & DIMENSIONS

| Shipping Weight | 26 lbs (frame only)<br>28 lbs (with graphics |
|-----------------|----------------------------------------------|
|                 |                                              |

Shipping Dimensions 44" W x 17" H x 6.5" D

#### LARGE QUANTITY FREIGHT

| Freight Shipping | 24 boxes per 48" L x 40" W x 74" H skids        |
|------------------|-------------------------------------------------|
| Freight Weight   | 624 lbs (frame only)<br>672 lbs (with graphics) |

#### **GRAPHIC TURN AROUND TIME**

2 business days after proof approval

AVAILABILITY SHELF WEIGHT CAPACITY

35 lbs (Top Shelf) 25 lbs (Inside Shelf)

CA and PA



LUMIÈRE COUNTER LUMIÈRE LIGHT WALL PRODUCT CODE: LLWCNTRG



# SET UP INSTRUCTIONS

# Set Up Pop Up Frame





## **Insert Channel Bars**



- **b.** Expand the frame.



c. Close frame by pushing the outside of the frame until male and female ends connect.



c. Slide channels bars onto frame, from top to bottom, then secure onto metal peg.

a. Attach channel bars to frame.

# **Install Graphic**



**b.** Then insert the remainder of the beading.



CO

c. Repeat graphic installation on the end caps.

d. Complete end cap graphics by inserting the circular caps on top of the frame.

# **Install Countertop & Shelf**

a. In each corner, insert the silicone

edge beading into the groove.



a. Locate the circular caps on top of the counter and locate the dovetails underneath the countertop.



**b.** Place the countertop on top of the counter by aligning the dovetails to the circular caps.



c. Pl