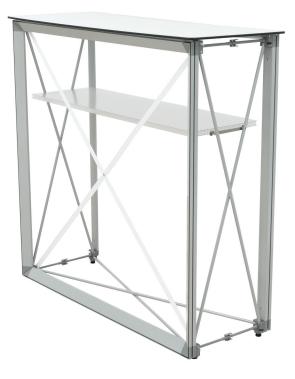

### DISPLAY CONSTRUCTION

Aluminum Frame

SHIPPING WEIGHTS & DIMENSIONS

| Shipping Weight | 26 lbs (frame only)<br>28 lbs (with graphics |
|-----------------|----------------------------------------------|
|                 |                                              |

# **Install Countertop & Shelf**

a. In each corner, insert the silicone

edge beading into the groove.

a. Locate the circular caps on top of the counter and locate the dovetails underneath the countertop.

**b.** Place the countertop on top of the counter by aligning the dovetails to the circular caps.

c. Place down the locking bars on each side of the counter.

d. Then place the clear shelf onto the locking bars.