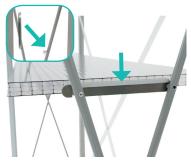

# **Install Countertop & Shelf**

a. In each corner, insert the silicone

edge beading into the groove.

a. Locate the circular caps on top of the counter and locate the dovetails underneath the countertop.

**b.** Place the countertop on top of the counter by aligning the dovetails to the circular caps.

c. Place down the locking bars on each side of the counter.

d. Then place the clear shelf onto the locking bars.