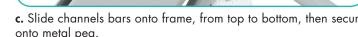

## **Insert Channel Bars**

- **b.** Expand the frame.

c. Close frame by pushing the outside of the frame until male and female ends connect.

c. Slide channels bars onto frame, from top to bottom, then secure onto metal peg.

a. Attach channel bars to frame.