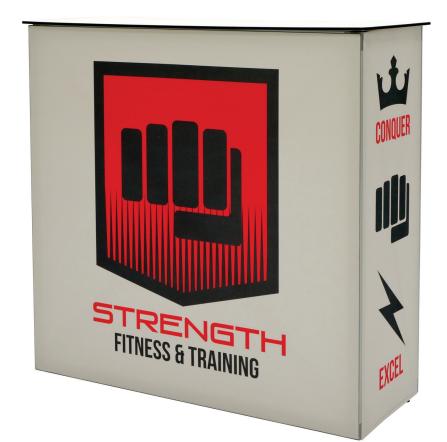

#### PRODUCT DESCRIPTION

Accentuate your Lumiére Light Wall with the Lumiére Counter! A new counter design, the Lumiére is a pop up frame made for SEG fabric graphics. Choose 3 custom dye sub graphics: 1 front and 2 end caps. Backside remains open for included shelf and storage. Includes carry bag.

| DISPLAY DIMENSION  | 39.25 " W x 39.875" H x 13.38" D |
|--------------------|----------------------------------|
| GRAPHIC DIMENSIONS | 39.25" W x 39.25" H              |
| GRAPHIC END CAPS   | 13.38" W x 39.38" H              |
| GRAPHIC MATERIAL   |                                  |

#### **GRAPHIC TURN AROUND TIME**

2 business days after proof approval

AVAILABILITY SHELF WEIGHT CAPACITY

35 lbs (Top Shelf) 25 lbs (Inside Shelf)

CA and PA

LUMIÈRE COUNTER LUMIÈRE LIGHT WALL PRODUCT CODE: LLWCNTRG