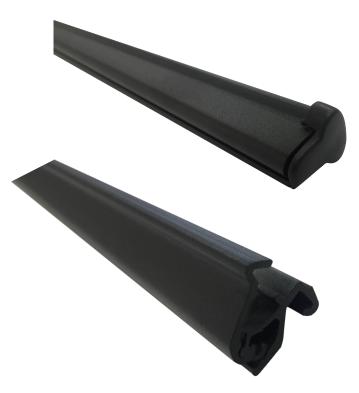

mensions        | No Graphic: 4" x 4" x 60"<br>With Graphic: Varies (based off graphic<br>size) |                       |
| Package Includes           |                                                                               |                       |
| Top Clamp Bar w/endcaps    |                                                                               | Hanging Hooks         |
| Bottom Clamp Bar w/endcaps |                                                                               |                       |
| Applications               |                                                                               |                       |
| Window Display             |                                                                               | Indoor Display        |





**Optional Black Color**