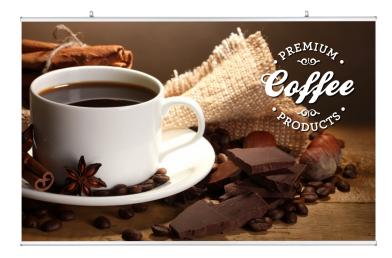

## **Product Features**

Perfect for retail, hang in store windows or anywhere inside. Aluminum Silverstep clamp bar on top and bottom holds graphic in place. Included hooks attach to top bar. Single-sided custom graphic on Super Flat Vinyl or Banner Fabric. Widths vary from 3ft to 7ft and graphic heights from 2ft to 10ft. The clamp bars are available in silver or black. (Hanging wire and ceiling hooks not included)