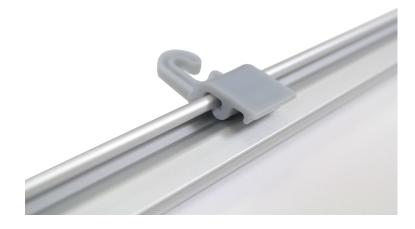

## **Product Features**

Perfect for retail, hang in store windows or anywhere inside. Aluminum Silverstep clamp bar on top and bottom holds graphic in place. Included hooks attach to top bar. Single-sided custom graphic on Super Flat Vinyl or Banner Fabric. Widths vary from 3ft to 7ft and graphic heights from 2ft to 10ft. The clamp bars are available in silver or black. (Hanging wire and ceiling hooks not included)

| Graphic heights            | 2'to 10'                                                                      |                       |
|----------------------------|-------------------------------------------------------------------------------|-----------------------|
| Construction               |                                                                               |                       |
| Aluminum Clamp Bars        |                                                                               | Plastic Hanging Hooks |
| Plastic End Caps           |                                                                               |                       |
| Weights - Dimensions       |                                                                               |                       |
| Shipping Weight            | No Graphic: 2 lbs<br>With Graphic: Varies (based off graphic<br>size)         |                       |
| Shipping Dimensions        | No Graphic: 4" x 4" x 60"<br>With Graphic: Varies (based off graphic<br>size) |                       |
| Package Includes           |                                                                               |                       |
| Top Clamp Bar w/endcaps    |                                                                               | Hanging Hooks         |
| Bottom Clamp Bar w/endcaps |                                                                               |                       |
| Applications               |                                                                               |                       |
| Window Display             |                                                                               | Indoor Display        |