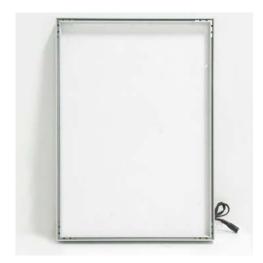

## **FAB BOX SMALL (22" X 28")**

## **Product Features**

Our LED Fab boxes feature a back-lit fabric that tucks into the edges of the frame for a tight and clean look. The aluminum casing is heavy duty and is equipped for wall mount display. The Fab boxes are available in 3 different sizes.

| Dimensions                | 22"W x 28"H      |
|---------------------------|------------------|
| Graphic Finishing         |                  |
| Material                  | Light Box Fabric |
| Construction              |                  |
| aluminum frame            |                  |
| Weights - Dimensions      |                  |
| Shipping Weight           | 12 lbs           |
| Shipping Dimensions       | 3.5"x31"x25"     |
| Package Includes:         |                  |
| Llght Box Frame with cord |                  |
| Outlet Plug               |                  |
| Printed Fabric            |                  |