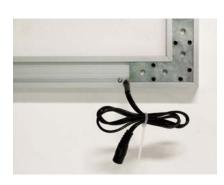

## **Product Features**

Our LED Fab boxes feature a back-lit fabric that tucks into the edges of the frame for a tight and clean look. The aluminum casing is heavy duty and is equipped for wall mount display. The Fab boxes are available in 3 different sizes.

| Dimensions                | 22"W x 28"H      |
|---------------------------|------------------|
| Graphic Finishing         |                  |
| Material                  | Light Box Fabric |
| Construction              |                  |
| aluminum frame            |                  |
| Weights - Dimensions      |                  |
| Shipping Weight           | 12 lbs           |
| Shipping Dimensions       | 3.5"x31"x25"     |
| Package Includes:         |                  |
| Llght Box Frame with cord |                  |
| Outlet Plug               |                  |
| Printed Fabric            |                  |