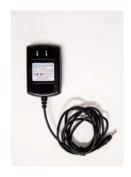

| Dimensions                | 22"W x 28"H      |
|---------------------------|------------------|
| Graphic Finishing         |                  |
| Material                  | Light Box Fabric |
| Construction              |                  |
| aluminum frame            |                  |
| Weights - Dimensions      |                  |
| Shipping Weight           | 12 lbs           |
| Shipping Dimensions       | 3.5"x31"x25"     |
| Package Includes:         |                  |
| Llght Box Frame with cord |                  |
| Outlet Plug               |                  |
| Printed Fabric            |                  |