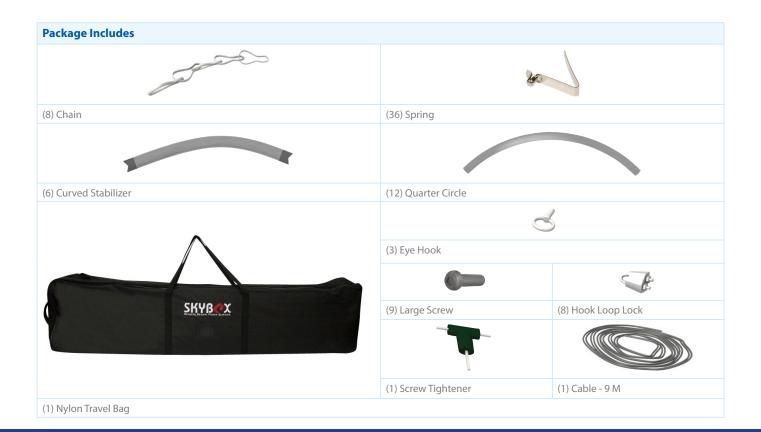

## **Graphic Specification**

183"W x 45"H

| Package Includes      |                     |                                            |
|-----------------------|---------------------|--------------------------------------------|
|                       |                     | Mer la |
| (10) Chain            | (24) Spring         |                                            |
|                       |                     |                                            |
| (4) Curved Stabilizer | (8) Quarter Circle  |                                            |
| SKYBERX               |                     | J                                          |
|                       | (4) Eye Hook        |                                            |
|                       |                     |                                            |
|                       | (4) Large Screw     | (10) Hook Loop Lock                        |
|                       |                     |                                            |
|                       | (1) Screw Tightener | (1) Cable - 10 M                           |
| (1) Nylon Travel Bag  |                     |                                            |