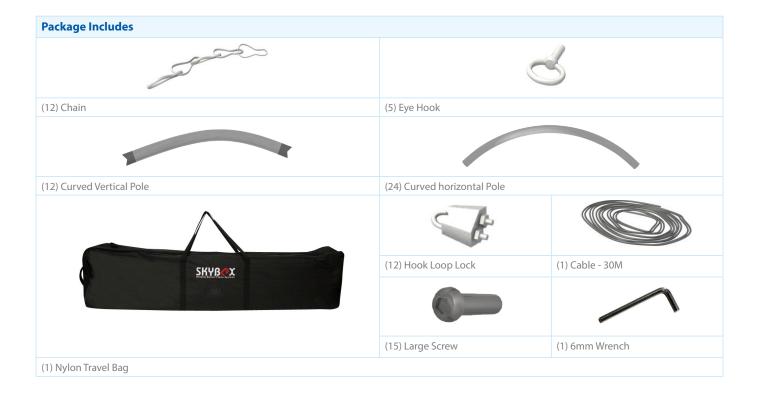

## **Graphic Specification**

183"W x 45"H

| Package Includes      |                     |                                            |
|-----------------------|---------------------|--------------------------------------------|
|                       |                     | Mer la |
| (10) Chain            | (24) Spring         |                                            |
|                       |                     |                                            |
| (4) Curved Stabilizer | (8) Quarter Circle  |                                            |
| SKYBERX               |                     | J                                          |
|                       | (4) Eye Hook        |                                            |
|                       |                     |                                            |
|                       | (4) Large Screw     | (10) Hook Loop Lock                        |
|                       |                     |                                            |
|                       | (1) Screw Tightener | (1) Cable - 10 M                           |
| (1) Nylon Travel Bag  |                     |                                            |