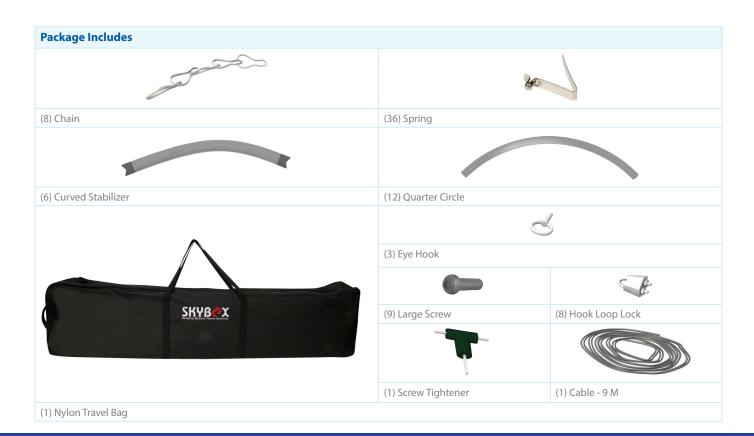

## **Graphic Specification**

183"W x 45"H

| Package Includes      |                     |                                            |
|-----------------------|---------------------|--------------------------------------------|
|                       |                     | Mer la |
| (10) Chain            | (24) Spring         |                                            |
|                       |                     |                                            |
| (4) Curved Stabilizer | (8) Quarter Circle  |                                            |
| SKYBERX               |                     | J                                          |
|                       | (4) Eye Hook        |                                            |
|                       |                     |                                            |
|                       | (4) Large Screw     | (10) Hook Loop Lock                        |
|                       |                     |                                            |
|                       | (1) Screw Tightener | (1) Cable - 10 M                           |
| (1) Nylon Travel Bag  |                     |                                            |