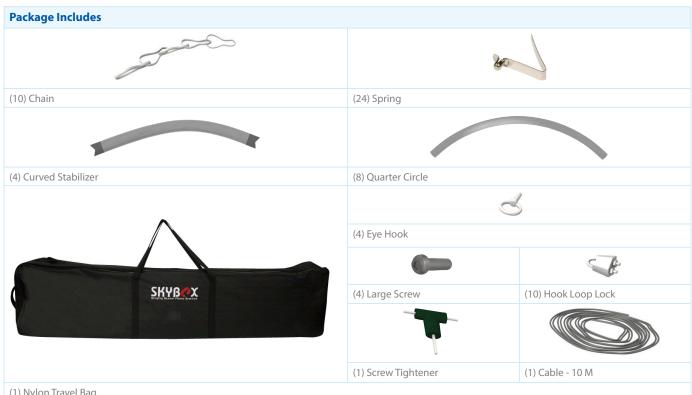

## **Graphic Specification**

183"W x 45"H

| Package Includes      |                     |                                            |
|-----------------------|---------------------|--------------------------------------------|
|                       |                     | Mer la |
| (10) Chain            | (24) Spring         |                                            |
|                       |                     |                                            |
| (4) Curved Stabilizer | (8) Quarter Circle  |                                            |
| SKYBERX               |                     | J                                          |
|                       | (4) Eye Hook        |                                            |
|                       |                     |                                            |
|                       | (4) Large Screw     | (10) Hook Loop Lock                        |
|                       |                     |                                            |
|                       | (1) Screw Tightener | (1) Cable - 10 M                           |
| (1) Nylon Travel Bag  |                     |                                            |