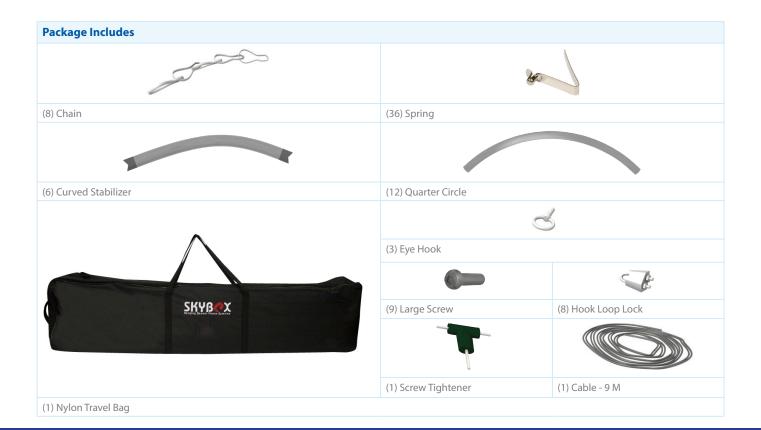

## **Graphic Specification**

183"W x 45"H

| Package Includes      |                     |                                            |
|-----------------------|---------------------|--------------------------------------------|
|                       |                     | Mer la |
| (10) Chain            | (24) Spring         |                                            |
|                       |                     |                                            |
| (4) Curved Stabilizer | (8) Quarter Circle  |                                            |
| SKYBERX               |                     | J                                          |
|                       | (4) Eye Hook        |                                            |
|                       |                     |                                            |
|                       | (4) Large Screw     | (10) Hook Loop Lock                        |
|                       |                     |                                            |
|                       | (1) Screw Tightener | (1) Cable - 10 M                           |
| (1) Nylon Travel Bag  |                     |                                            |