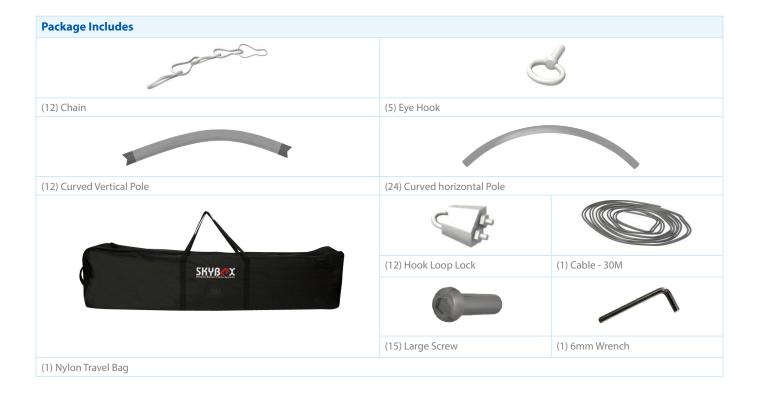

### **Product Features**

The Skybox Fabric Hanging Banner is a must have at your next trade show. These extra large hanging banners are produced from high quality fabric and enable you to be seen from practically anywhere at your trade show. Available in round, square, and triangle configurations as well as numerous sizes, there is a Skybox Hanging Banner that would suit almost any situation. This particular model is 5ft wide and 24ft tall. Includes soft carry bag.