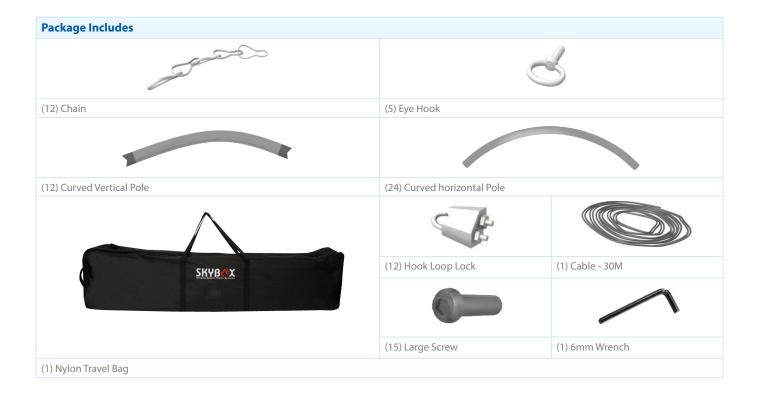

### **Product Features**

The Skybox Fabric Hanging Banner is a must have at your next trade show. These extra large hanging banners are produced from high quality fabric and enable you to be seen from practically anywhere at your trade show. Available in round, square, and triangle configurations as well as numerous sizes, there is a Skybox Hanging Banner that would suit almost any situation. This particular model is 5ft wide and 24ft tall. Includes soft carry bag.