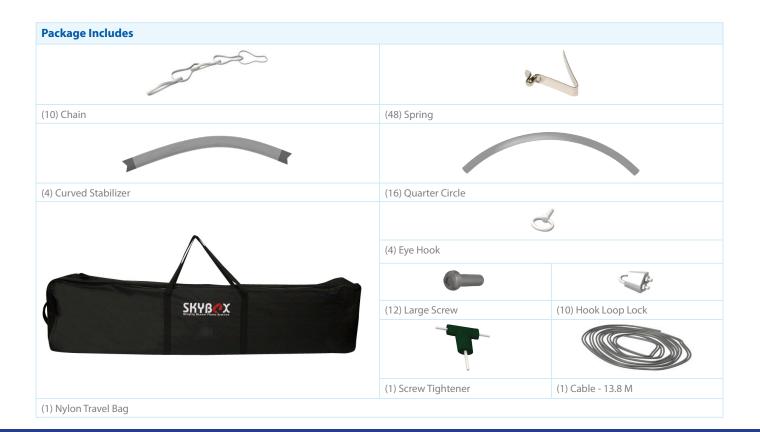

## **Graphic Specification**

183"W x 45"H

| Package Includes      |                     |                                            |
|-----------------------|---------------------|--------------------------------------------|
|                       |                     | Mer la |
| (10) Chain            | (24) Spring         |                                            |
|                       |                     |                                            |
| (4) Curved Stabilizer | (8) Quarter Circle  |                                            |
| SKYBERX               |                     | J                                          |
|                       | (4) Eye Hook        |                                            |
|                       |                     |                                            |
|                       | (4) Large Screw     | (10) Hook Loop Lock                        |
|                       |                     |                                            |
|                       | (1) Screw Tightener | (1) Cable - 10 M                           |
| (1) Nylon Travel Bag  |                     |                                            |