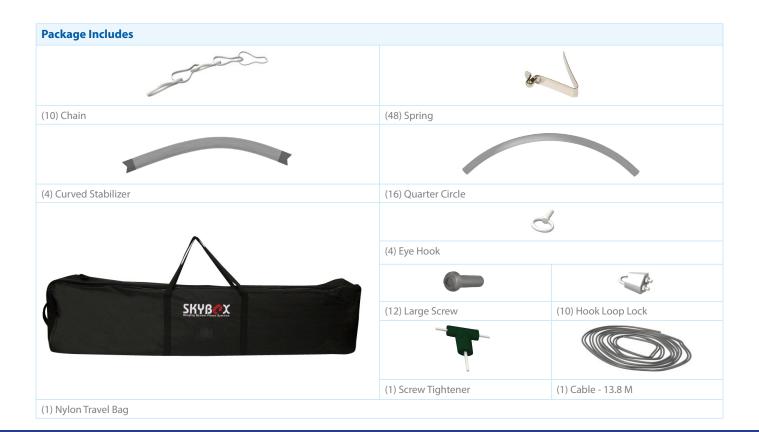

## **Graphic Specification**

183"W x 45"H

| Package Includes      |                     |                                            |
|-----------------------|---------------------|--------------------------------------------|
|                       |                     | Mer la |
| (10) Chain            | (24) Spring         |                                            |
|                       |                     |                                            |
| (4) Curved Stabilizer | (8) Quarter Circle  |                                            |
| SKYBERX               |                     | J                                          |
|                       | (4) Eye Hook        |                                            |
|                       |                     |                                            |
|                       | (4) Large Screw     | (10) Hook Loop Lock                        |
|                       |                     |                                            |
|                       | (1) Screw Tightener | (1) Cable - 10 M                           |
| (1) Nylon Travel Bag  |                     |                                            |