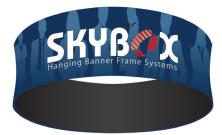

# **HANGING BANNER 5FT CIRCLE 24IN**

Outside Graphic - White Back Fabric

Outside Graphic - Black Back Fabric

Inside & Outside Graphic

### **Product Features**

The Skybox Fabric Hanging Banner is a must have at your next trade show. These extra large hanging banners are produced from high quality fabric and enable you to be seen from practically anywhere at your trade show. Available in round, square, and triangle configurations as well as numerous sizes, there is a Skybox Hanging Banner that would suit almost any situation. This particular model is 5ft wide and 24ft tall. Includes soft carry bag.