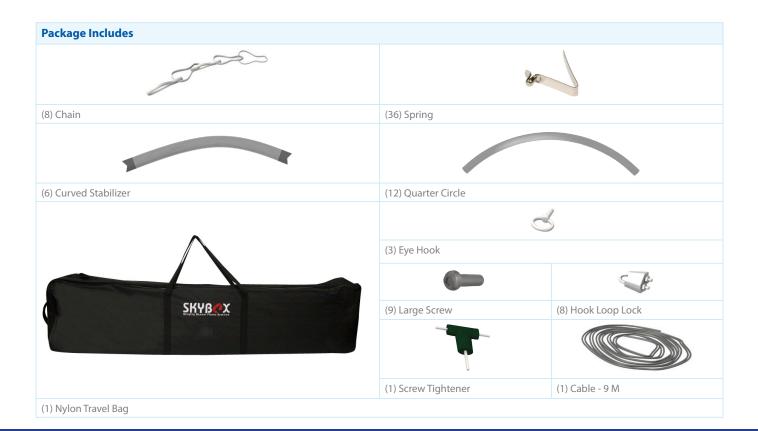

## **Graphic Specification**

183"W x 45"H

| Package Includes      |                     |                                            |
|-----------------------|---------------------|--------------------------------------------|
|                       |                     | Mer la |
| (10) Chain            | (24) Spring         |                                            |
|                       |                     |                                            |
| (4) Curved Stabilizer | (8) Quarter Circle  |                                            |
| SKYBERX               |                     | J                                          |
|                       | (4) Eye Hook        |                                            |
|                       |                     |                                            |
|                       | (4) Large Screw     | (10) Hook Loop Lock                        |
|                       |                     |                                            |
|                       | (1) Screw Tightener | (1) Cable - 10 M                           |
| (1) Nylon Travel Bag  |                     |                                            |