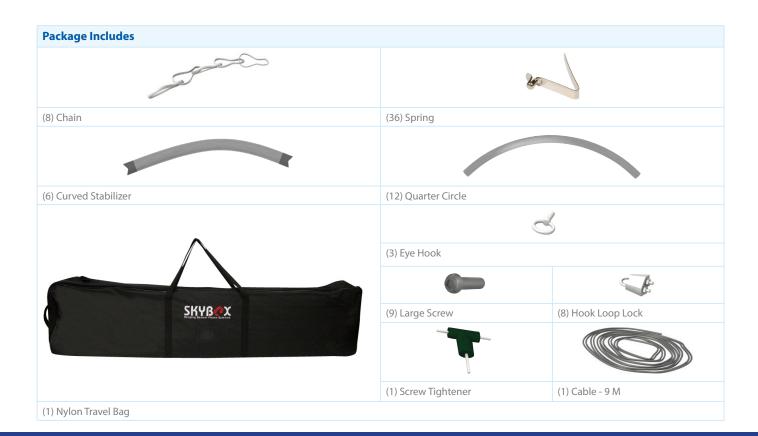

## **Graphic Specification**

183"W x 45"H

| Package Includes      |                     |                                            |
|-----------------------|---------------------|--------------------------------------------|
|                       |                     | Mer la |
| (10) Chain            | (24) Spring         |                                            |
|                       |                     |                                            |
| (4) Curved Stabilizer | (8) Quarter Circle  |                                            |
| SKYBERX               |                     | J                                          |
|                       | (4) Eye Hook        |                                            |
|                       |                     |                                            |
|                       | (4) Large Screw     | (10) Hook Loop Lock                        |
|                       |                     |                                            |
|                       | (1) Screw Tightener | (1) Cable - 10 M                           |
| (1) Nylon Travel Bag  |                     |                                            |