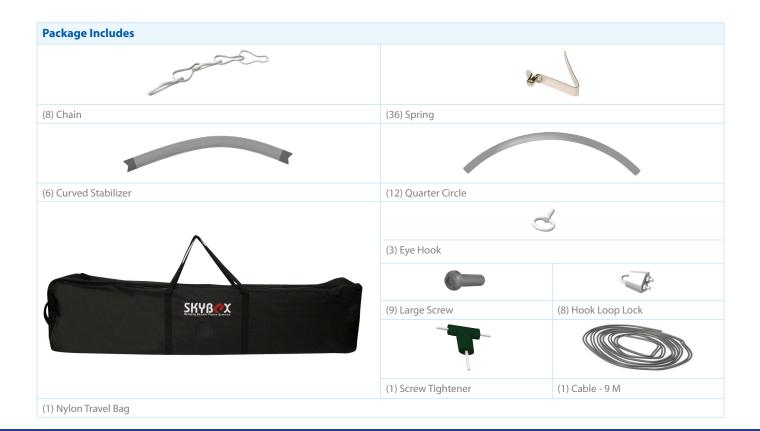

## **Graphic Specification**

183"W x 45"H

| Package Includes      |                     |                                            |
|-----------------------|---------------------|--------------------------------------------|
|                       |                     | Mer la |
| (10) Chain            | (24) Spring         |                                            |
|                       |                     |                                            |
| (4) Curved Stabilizer | (8) Quarter Circle  |                                            |
| SKYBERX               |                     | J                                          |
|                       | (4) Eye Hook        |                                            |
|                       |                     |                                            |
|                       | (4) Large Screw     | (10) Hook Loop Lock                        |
|                       |                     |                                            |
|                       | (1) Screw Tightener | (1) Cable - 10 M                           |
| (1) Nylon Travel Bag  |                     |                                            |