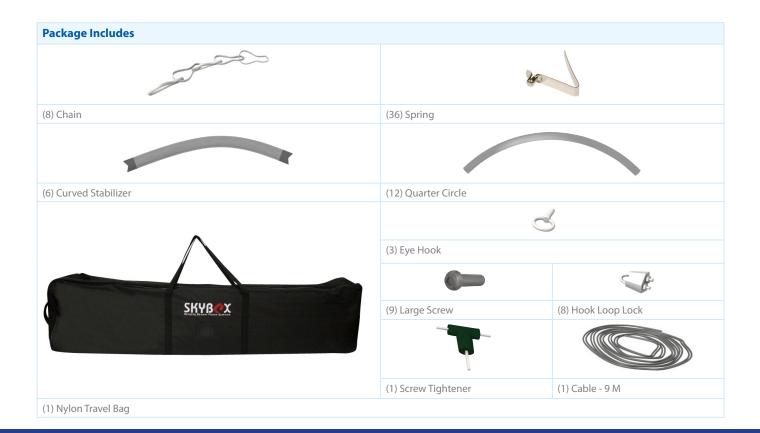

## **Graphic Specification**

183"W x 45"H

| Package Includes      |                     |                                            |
|-----------------------|---------------------|--------------------------------------------|
|                       |                     | Mer la |
| (10) Chain            | (24) Spring         |                                            |
|                       |                     |                                            |
| (4) Curved Stabilizer | (8) Quarter Circle  |                                            |
| SKYBERX               |                     | J                                          |
|                       | (4) Eye Hook        |                                            |
|                       |                     |                                            |
|                       | (4) Large Screw     | (10) Hook Loop Lock                        |
|                       |                     |                                            |
|                       | (1) Screw Tightener | (1) Cable - 10 M                           |
| (1) Nylon Travel Bag  |                     |                                            |