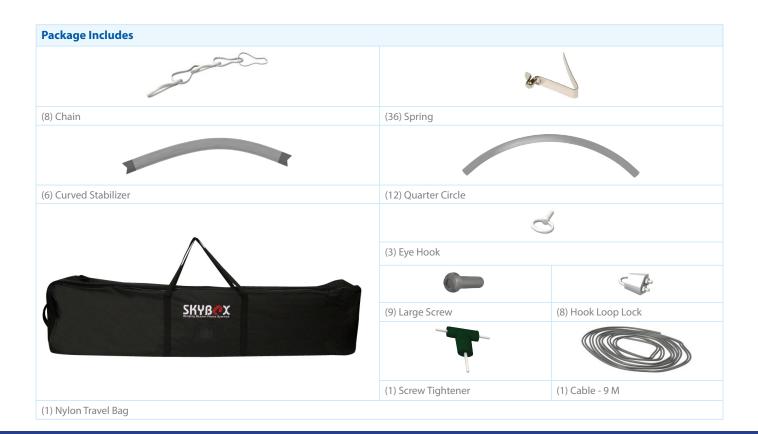

## **Graphic Specification**

183"W x 45"H

| Package Includes      |                     |                                            |
|-----------------------|---------------------|--------------------------------------------|
|                       |                     | Mer la |
| (10) Chain            | (24) Spring         |                                            |
|                       |                     |                                            |
| (4) Curved Stabilizer | (8) Quarter Circle  |                                            |
| SKYBERX               |                     | J                                          |
|                       | (4) Eye Hook        |                                            |
|                       |                     |                                            |
|                       | (4) Large Screw     | (10) Hook Loop Lock                        |
|                       |                     |                                            |
|                       | (1) Screw Tightener | (1) Cable - 10 M                           |
| (1) Nylon Travel Bag  |                     |                                            |