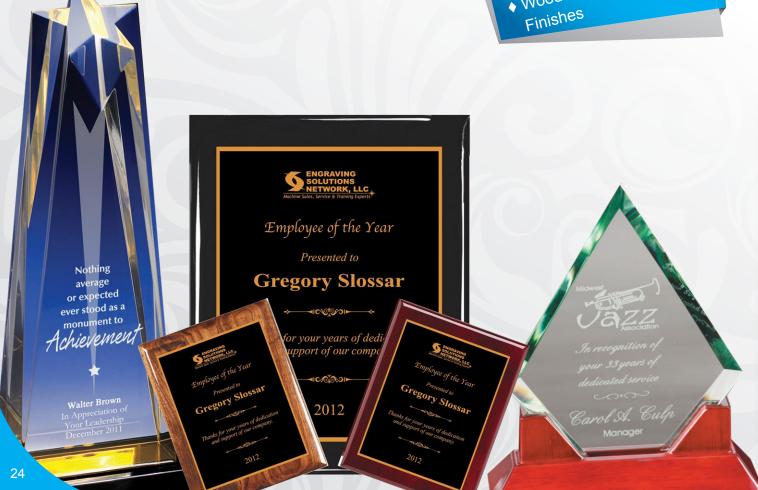

## Plaques & Awards

Custom made plaques and awards are the perfect way to recognize achievements. We can create a wide variety of plaques and awards, from preserving a diploma to honoring an accomplishment. These are great gifts that last a lifetime.

# PLAQUES & AWARDS

- Business Awards
- Sports Awards
- ♦ Educational Awards
- ♦ Wood-Crystal Marble