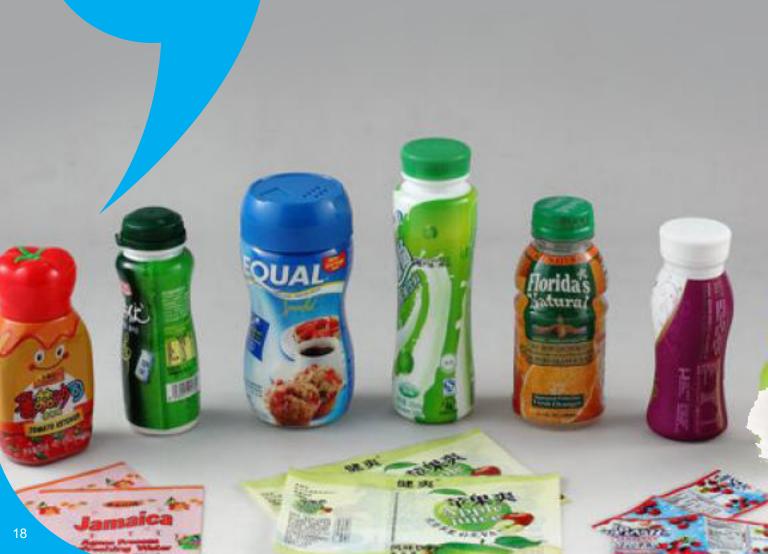

# Labels & Stickers

Space for any brief Intro Space for any brief Intro Space for any brief Intro

#### Labels & Stickers

From circles to square-cut labels, ovals to gold embossed seals, we can create whatever specialty shaped stickers or labels you need. We handle them all! Whatever your product needs, Minuteman Press can help you fll them. We other a wide selection of labels and stickers for a variety of purposes with unlimited designs.

#### LABELS & STICKERS

- ◆ Roll/Flat/Durable
- ◆ Foil Stamping/Embossing ◆ Full Color/Pantone Matched
  - ♦ Scratch & sniff

  - ♦ Scratch-off & Neon Inks
  - ♦ Pressure Sensitive/Window Clings