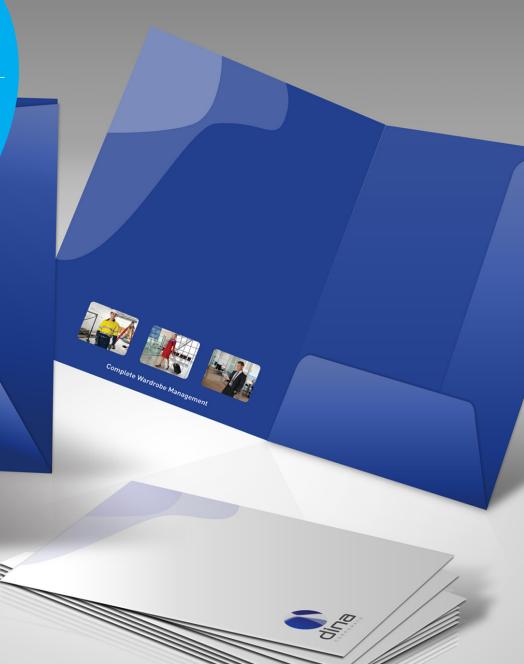

## LETTERHEADS

- ◆ Glossy, UV Coated or
  - Light to Heavy Paper
  - ◆ 410 411 414
  - ♦ Flat or Custom Folded

Space for any brief Intro Space for any brief Intro Space for any brief Intro

Would you walk into an important business meeting in a tank top and sandals? Impressions are all about presentation, so why not dress up your documents to help stand out professionally? If looking professional is important, then duality presentation folders are a must! They can help your odds of landing a potential client. You may produce award winning services or products; but, if they are not presented professional-

ly, the order may be lost. Print Early can

produce folders in a wide range of shapes and sizes. Our folders are ready for any presentation you may

need.

#### PRESENTATION **FOLDERS**

- Standard Folders
- ♦ Legals Folders
- ◆ Pocket Folders
- Custom Folders ◆ Full Color/Pantone Matched
- ♦ Foil Stamp/Embossed