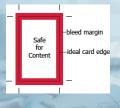

#### **Text and Bleed**

All text must be a safe distance from the edge of the final trim sheet. You should have at least .25" (1/4") of space between the text and the edge of the final trim sheet. Bleed refers to printing an image that goes beyond the edge of the sheet after trimming. It is recommended that an area of approximately .125" (1/8") be created as a bleed area to be cutaway on all sides.