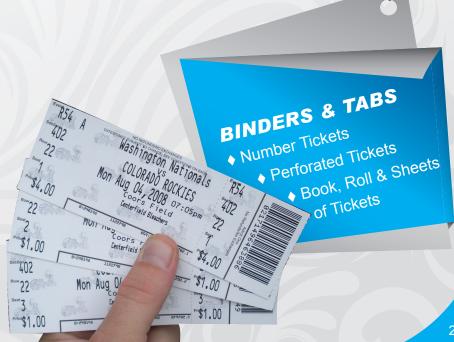

#### **Tickets**

No matter the size or type, at Print Early, "We've got you ticket". We can produce tickets for all kinds of events. Tickets can have individual numbering, perforated tabs, be printed in full color or black and white, and be finished in full rolls or in books. Yes, "We've got your ticket".