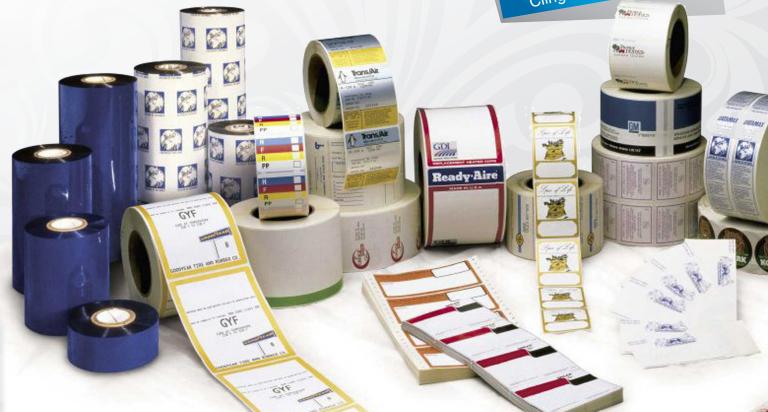

# Labels & Stickers

Space for any brief Intro Space for any brief Intro Space for any brief Intro

#### Labels & Stickers

From circles to square-cut labels, ovals to gold embossed seals, we can create whatever specialty shaped stickers or labels you need. We handle them all! Whatever your product needs, Minuteman Press can help you fll them. We other a wide selection of labels and stickers for a variety of purposes with unlimited designs.

#### LABELS & STICKERS

- ◆ Roll/Flat/Durable
- ◆ Foil Stamping/Embossing ◆ Full Color/Pantone Matched
  - ♦ Scratch & sniff

  - ♦ Scratch-off & Neon Inks
  - ♦ Pressure Sensitive/Window Clings